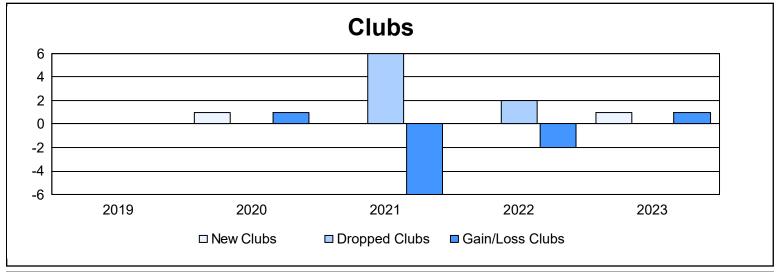

District 5M 8 As of June 2023 Cumulative

| Year      | New<br>Clubs | Dropped<br>Clubs | Gain/<br>Loss<br>Clubs | New<br>Members | Charter<br>Members | Reinstate<br>Members | Transfer<br>Members | Total<br>Member<br>Added | Total<br>Members<br>Dropped | Gain/<br>Loss<br>Members |
|-----------|--------------|------------------|------------------------|----------------|--------------------|----------------------|---------------------|--------------------------|-----------------------------|--------------------------|
| 2018-2019 | 0            | 0                | 0                      | 185            | 0                  | 6                    | 10                  | 201                      | 267                         | -66                      |
| 2019-2020 | 1            | 0                | 1                      | 184            | 21                 | 3                    | 6                   | 214                      | 217                         | -3                       |
| 2020-2021 | 0            | 6                | -6                     | 164            | 3                  | 8                    | 7                   | 182                      | 395                         | -213                     |
| 2021-2022 | 0            | 2                | -2                     | 260            | 4                  | 10                   | 6                   | 280                      | 226                         | 54                       |
| 2022-2023 | 1            | 0                | 1                      | 173            | 30                 | 6                    | 8                   | 217                      | 214                         | 3                        |
| Average   | 0            | 2                | -1                     | 193            | 12                 | 7                    | 7                   | 219                      | 264                         | -45                      |