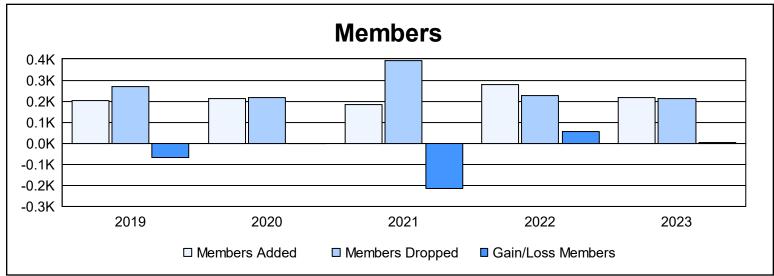

District 5M 8 As of June 2023 Cumulative

| Year      | New<br>Clubs | Dropped<br>Clubs | Gain/<br>Loss<br>Clubs | New<br>Members | Charter<br>Members | Reinstate<br>Members | Transfer<br>Members | Total<br>Member<br>Added | Total<br>Members<br>Dropped | Gain/<br>Loss<br>Members |
|-----------|--------------|------------------|------------------------|----------------|--------------------|----------------------|---------------------|--------------------------|-----------------------------|--------------------------|
| 2018-2019 | 0            | 0                | 0                      | 185            | 0                  | 6                    | 10                  | 201                      | 267                         | -66                      |
| 2019-2020 | 1            | 0                | 1                      | 184            | 21                 | 3                    | 6                   | 214                      | 217                         | -3                       |
| 2020-2021 | 0            | 6                | -6                     | 164            | 3                  | 8                    | 7                   | 182                      | 395                         | -213                     |
| 2021-2022 | 0            | 2                | -2                     | 260            | 4                  | 10                   | 6                   | 280                      | 226                         | 54                       |
| 2022-2023 | 1            | 0                | 1                      | 173            | 30                 | 6                    | 8                   | 217                      | 214                         | 3                        |
| Average   | 0            | 2                | -1                     | 193            | 12                 | 7                    | 7                   | 219                      | 264                         | -45                      |